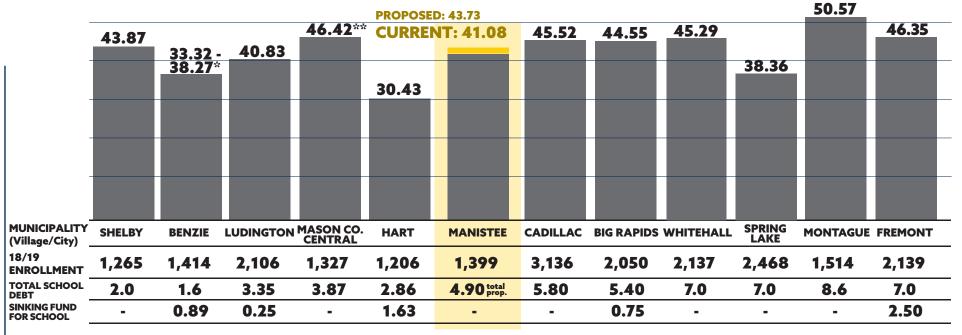

As Manistee Area Public Schools evaluates is facilities position within the region, we have collected information regarding where other districts in similar facility size, student capacity, and/or program offerings fit with respect to community tax millage rates.

## **MANISTEE CO. DISTRICT COMPARISON**