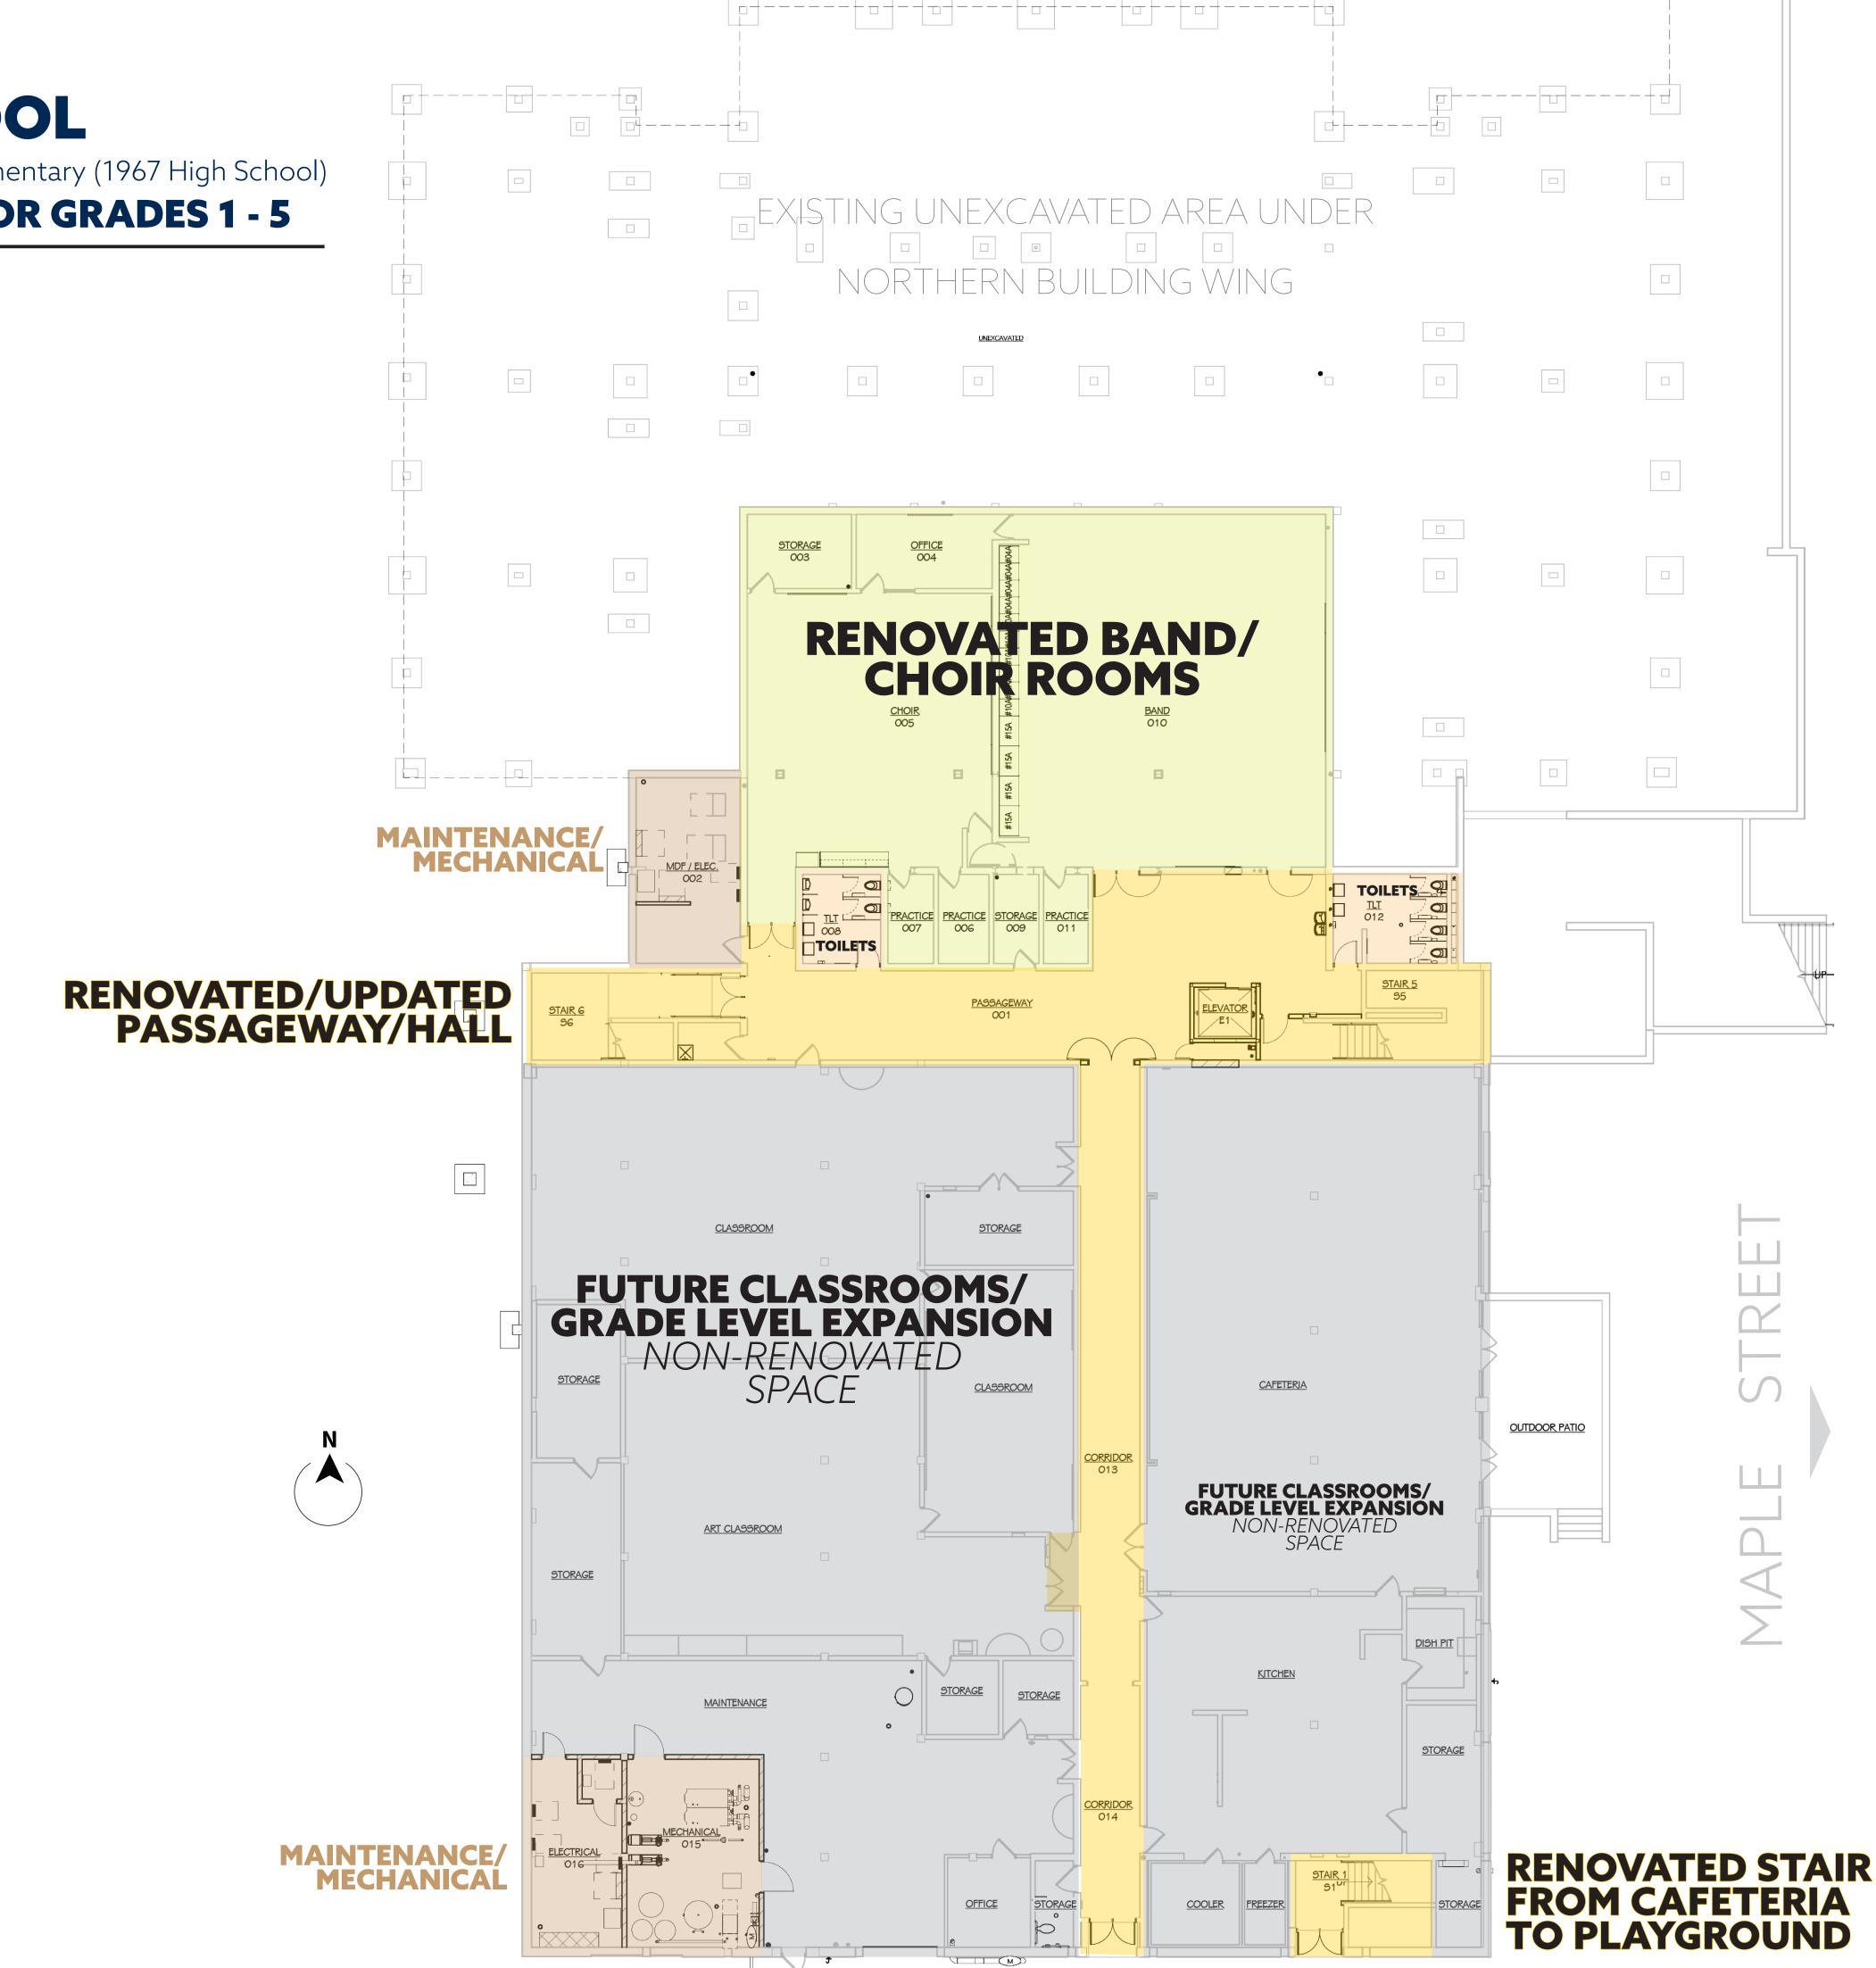

## FLOOR/PLAN DETAILS

- **Band/Choir Rooms:** A fully renovated band and choir space will be available.
- Access to Lower Playground: Renovated corridors and stairways will provide access to the Lower Level Playground through the secure gathering area to the south of the building's exterior.
- **Updated Maintenance/Mechanical:** Updated mechanical services will modernize all major building systems.