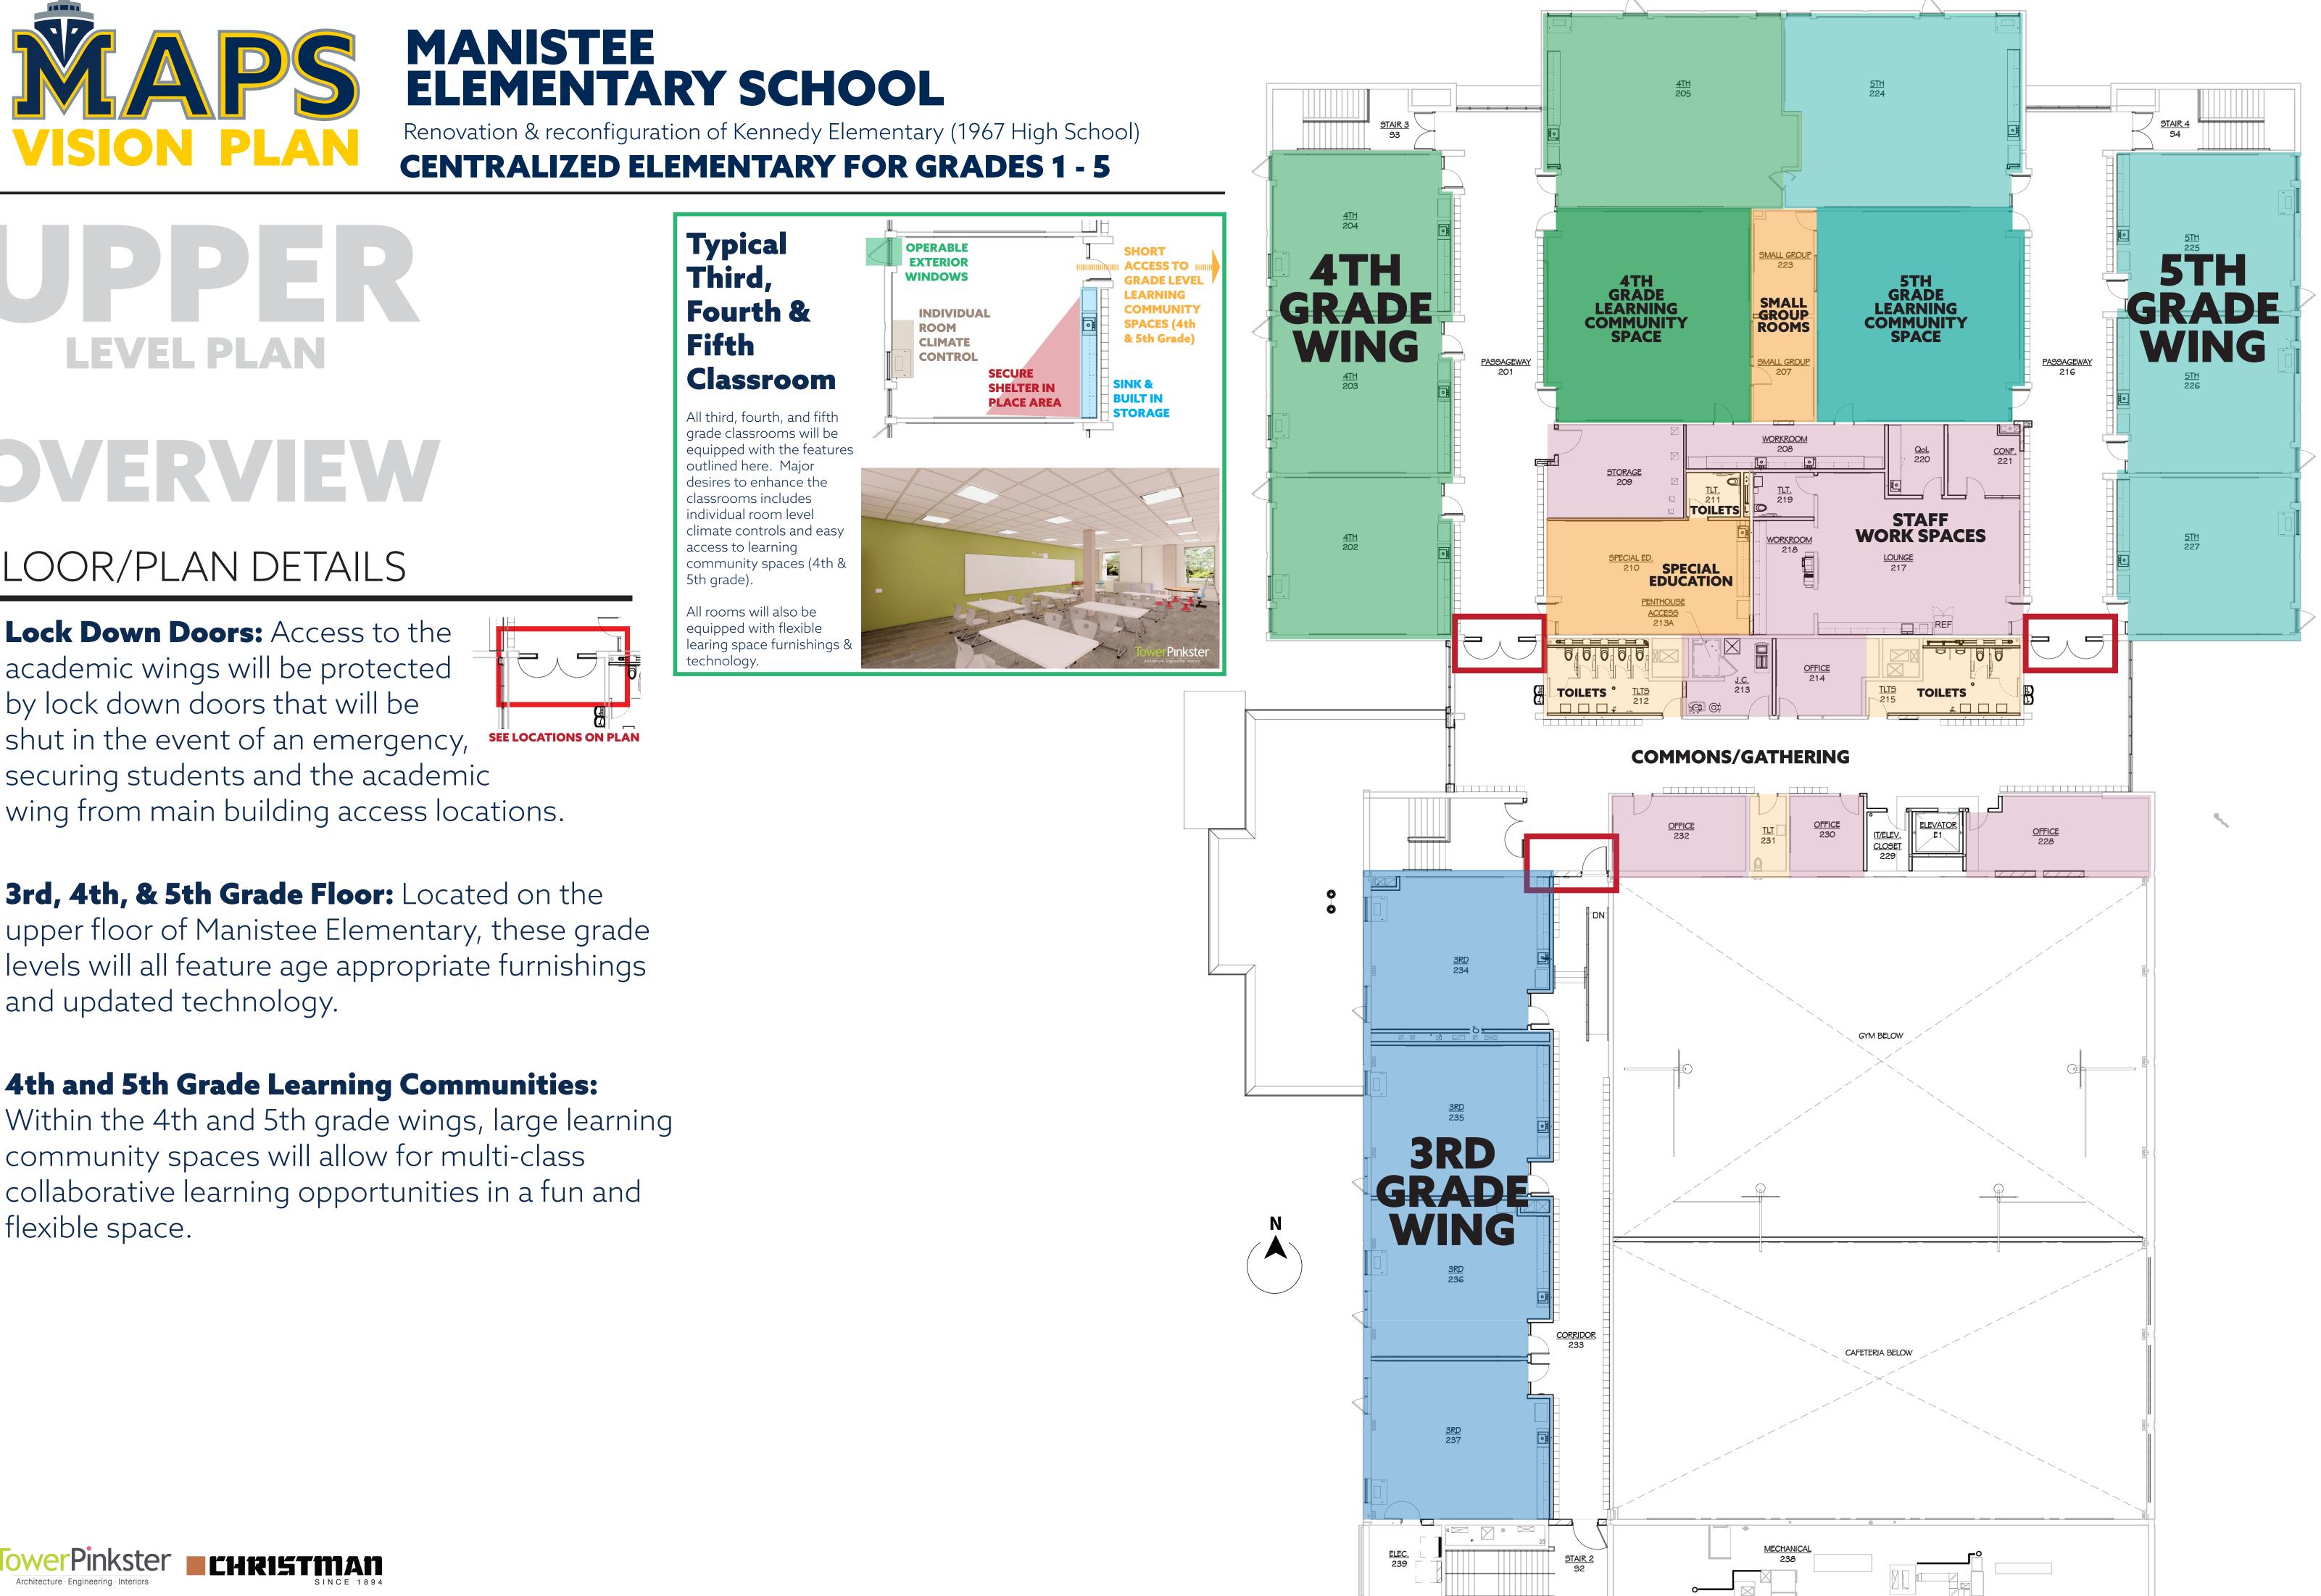

## FLOOR/PLAN DETAILS

- Lock Down Doors: Access to the academic wings will be protected by lock down doors that will be shut in the event of an emergency, SEE LOCATIONS ON PLAN securing students and the academic

**- 3rd, 4th, & 5th Grade Floor:** Located on the upper floor of Manistee Elementary, these grade levels will all feature age appropriate furnishings and updated technology.

## = 4th and 5th Grade Learning Communities:

Within the 4th and 5th grade wings, large learning community spaces will allow for multi-class collaborative learning opportunities in a fun and flexible space.