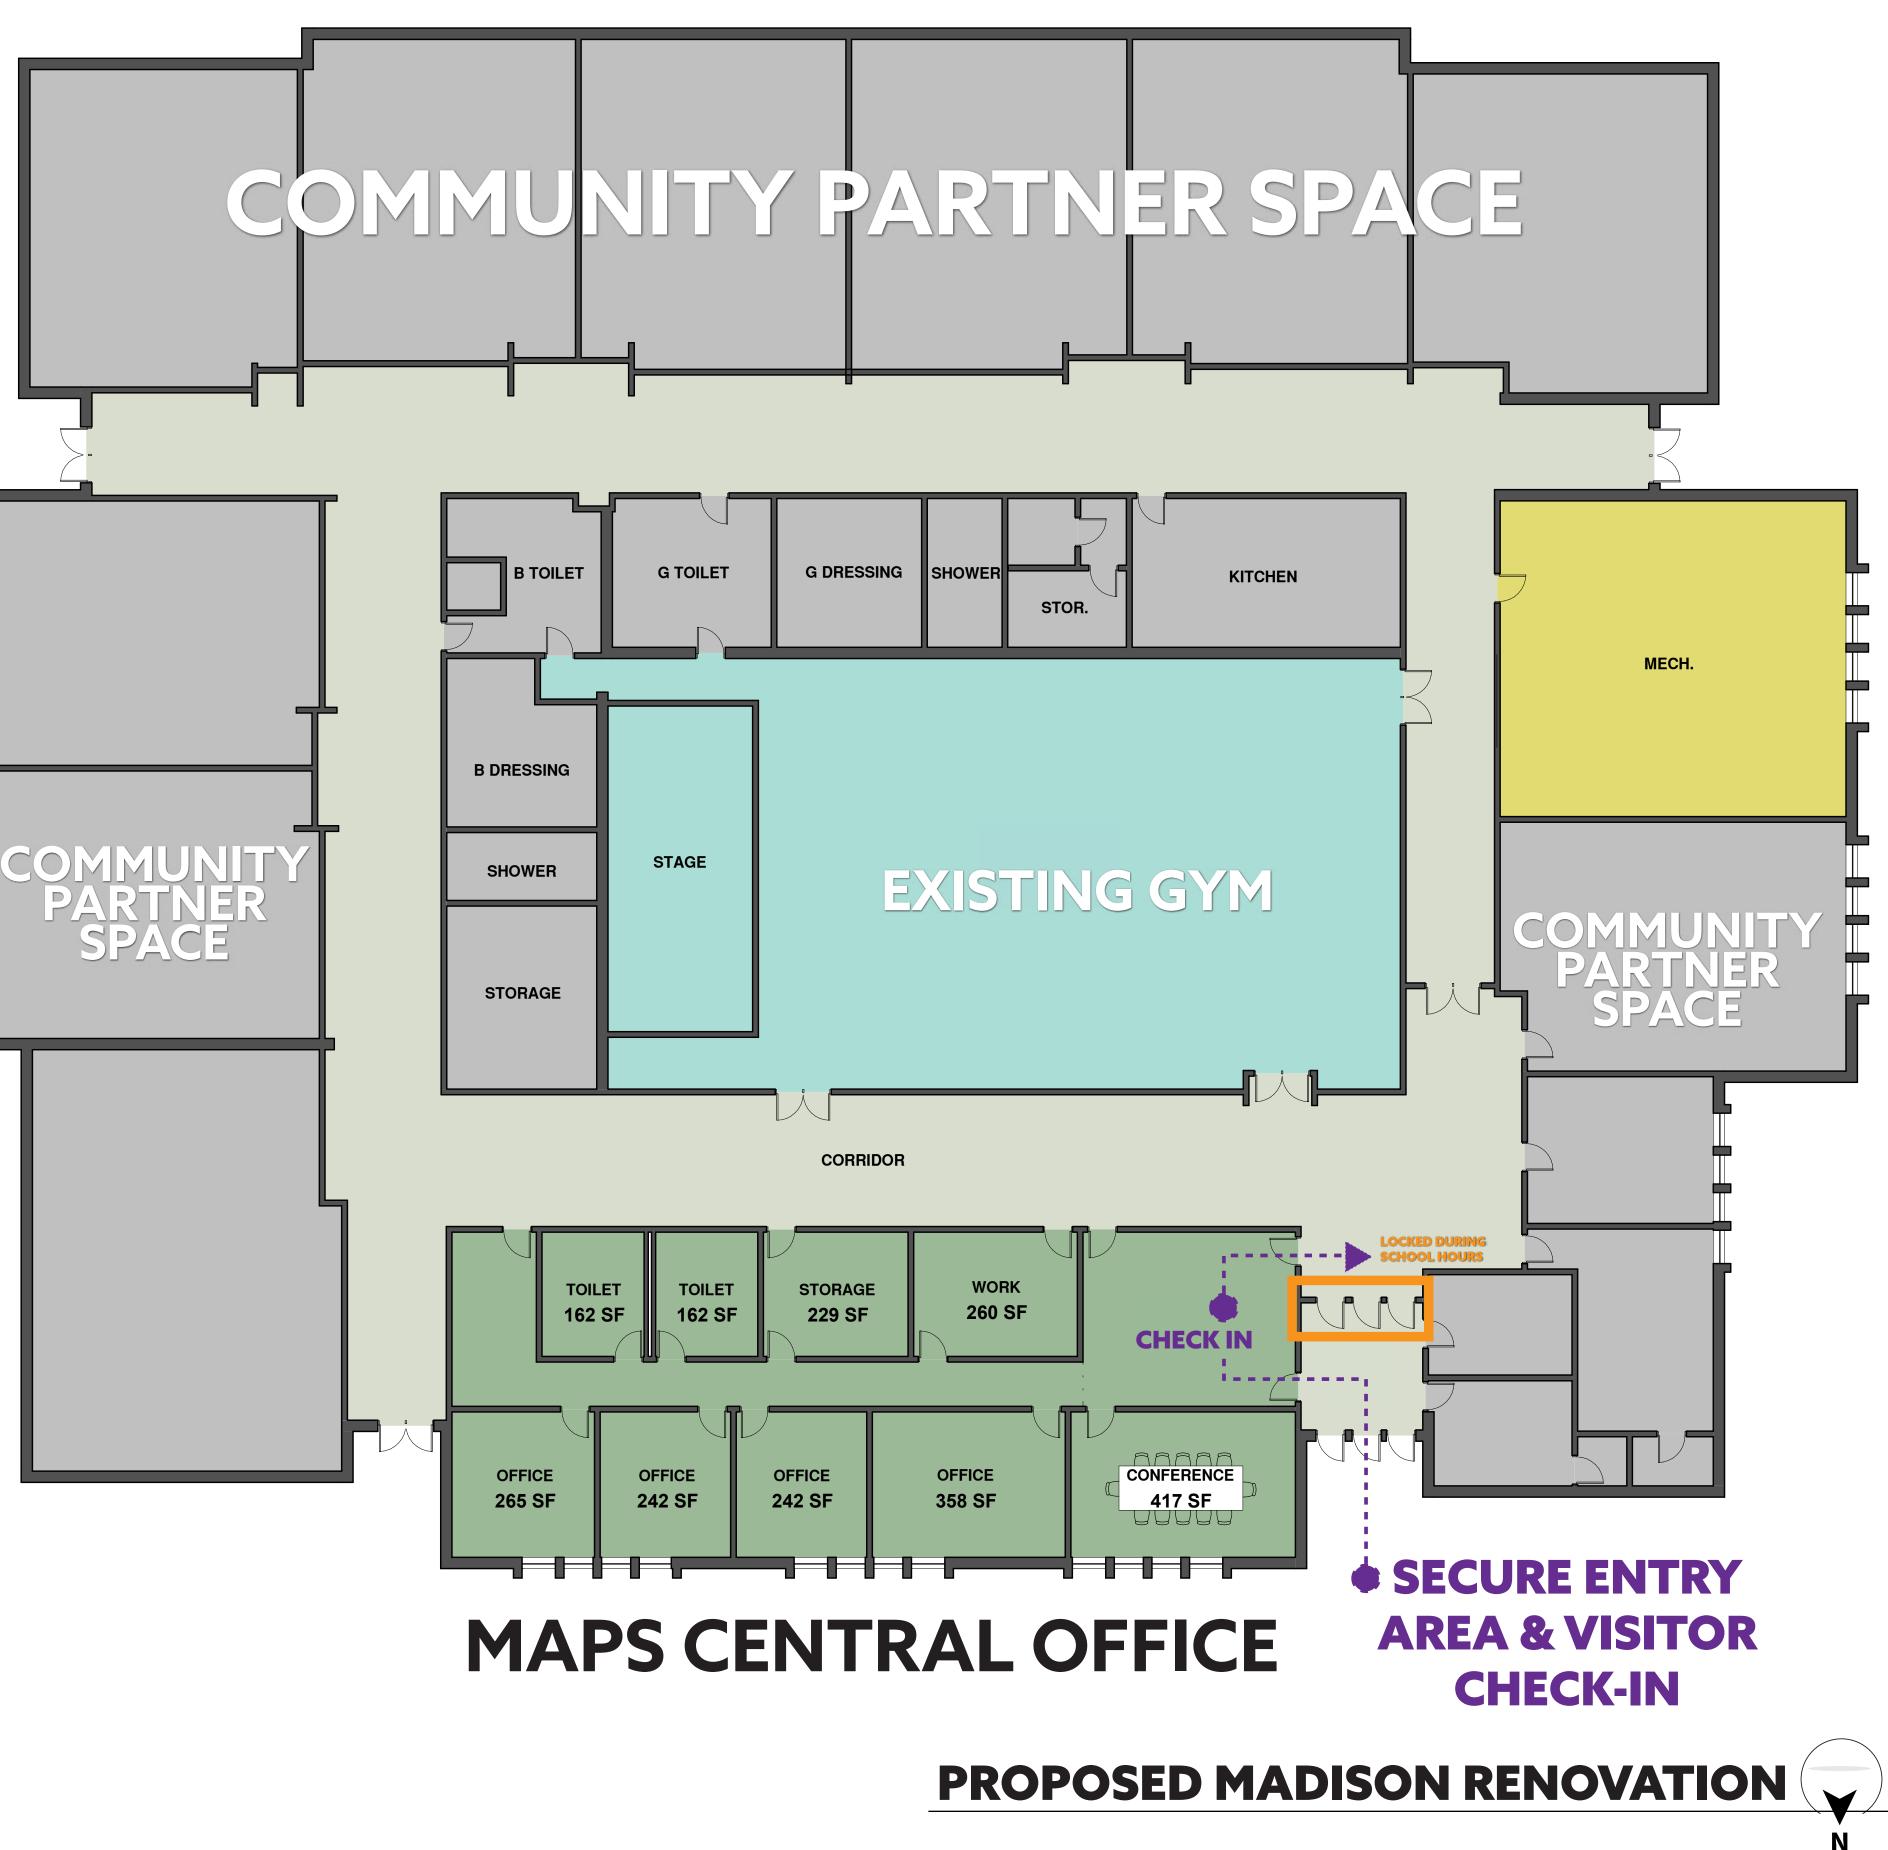

## **POSITION & SCOPE**

The Madison Community Learning Center has been reimagined as a community resource hub offering practical resources and innovative programs to meet the educational, health, social, and behavioral needs of students throughout our community.

With the relocation of Pre-school programming to the Kennedy Elementary Building, the MAPS administrative offices would be relocated to the Madison building. With minor alterations and a plan for needed mechanical updates, Madison will be at full capacity servicing many facets of student support.

- Minor building renovation to create administrative offices
- ADA renovation of toilet rooms
- Replace boiler and relocate A/C from Central Office
- Roof Replacement